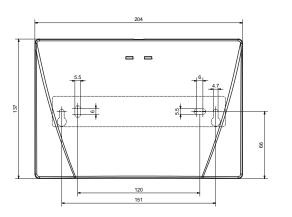

## Standard version

- Ethernet interface (RJ-45) / TCP/IP / RS485 Bus
- PoE (Power over Ethernet) IEEE-802.3af, max. 15,4 W
- Mains operation (12 24 V DC), Current consumption: 250 mA at 12 V / 200 mA at 24 V, 1,5 W in standby
- Dimensions (WxHxD): 204 x 137 x 35 mm