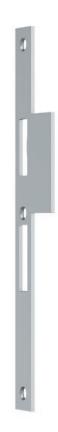

#### **Product profile**

Flap striking plate in stainless steel as main striking plate for latch/bolt for multi-point locks of the MINT family. If required, the lug can be shortened to fit.

#### Standard version

• X-Mass: 36.5 mm • Distance: 72-74 mm

• Width: 24 mm + flap 30 mm = 54 mm

• Length: 270 mm • Depth: 3 mm

• Can be used for DIN L and DIN R

• Stainless steel matt

#### Important note

• When shortening the flap, the edge must be chamfered.