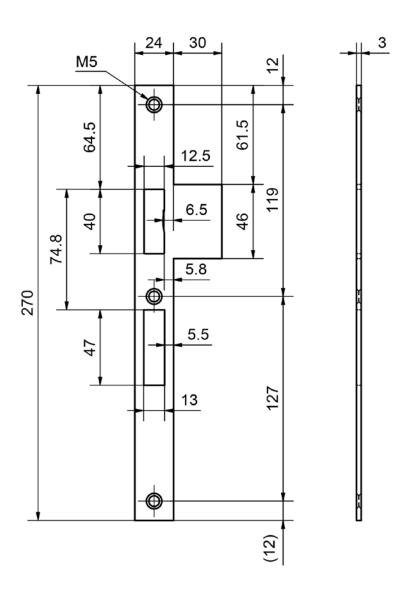

#### **Product profile**

Flap striking plate in stainless steel as main striking plate for latch/bolt for multi-point locks of the MINT family. If required, the lug can be shortened to fit.

#### Standard version

• X-Mass: 36.5 mm • Distance: 72-74 mm

• Width: 24 mm + flap 30 mm = 54 mm

• Length: 270 mm • Depth: 3 mm

• Can be used for DIN L and DIN R

• Stainless steel matt

# 16040 Flap striking plate Flap striking plate as main strike plate

16040 - Lappenschliessblech MINT HZ Massbild Hauptkasten