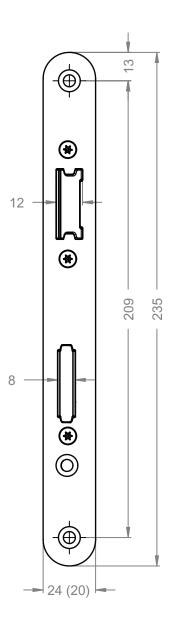

## Standard version

Security bolt (single turn), 20 mm bolt throw Cylinder-independent (no freewheel or special functions necessary) Vertical rose screw fitting also possible Emergency exit door lock with function E (latch withdrawal function) Follower turn angle of  $30^\circ$  Enclosed lock case Sleeved bolt through fixing holes Suitable for fire and smoke doors in accordance with DIN 4102 and EN 1634