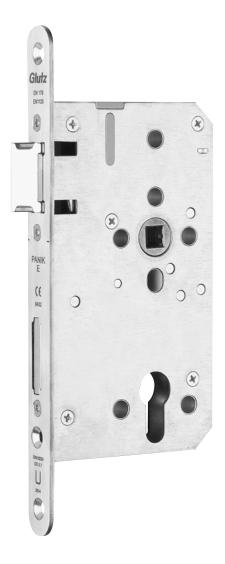

# 15021

# Solid-leaf lock panic E single-leaf

## Standard version

Security bolt (single turn), 20 mm bolt throw Cylinder-independent (no freewheel or special functions necessary) Vertical rose screw fitting also possible Emergency exit door lock with function E (latch withdrawal function) Follower turn angle of  $30^\circ$  Enclosed lock case Sleeved bolt through fixing holes Suitable for fire and smoke doors in accordance with DIN 4102 and EN 1634

### Options

Bolt monitoring (RU) Additional options available on request

 $15021 \\ \text{Solid-leaf lock panic E single-leaf}$ 

DIN L/G