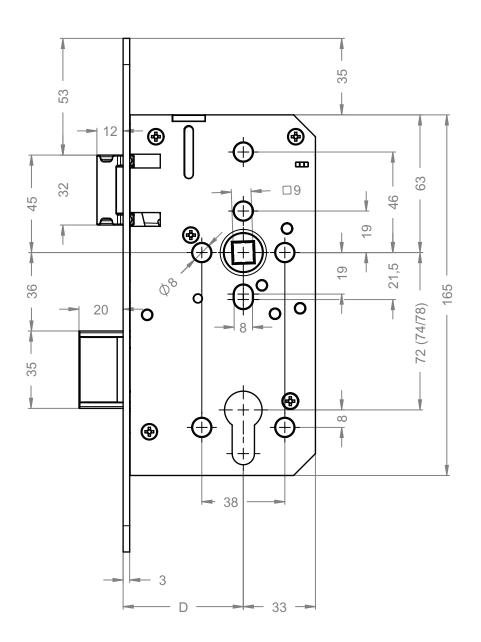

## Standard version

Security bolt (single turn), 20 mm bolt throw Cylinder-independent (no freewheel or special functions necessary) Vertical rose screw fitting also possible Emergency exit door lock with function E (latch withdrawal function) Follower turn angle of  $30^\circ$  Enclosed lock case Sleeved bolt through fixing holes Suitable for fire and smoke doors in accordance with DIN 4102 and EN 1634