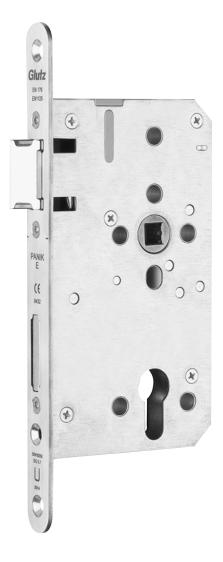

### Solid-leaf lock panic D single-leaf

#### Standard version

Security bolt (single turn), 20 mm bolt throw
Cylinder-independent (no freewheel or special functions necessary)
Vertical rose screw fitting also possible
Emergency exit door lock with function D (passage function)
Follower turn angle 30°
Enclosed lock case
Sleeved bolt through fixing holes
Suitable for fire and smoke doors in accordance with DIN 4102 and
EN 1634

# $15023 \\ \text{Solid-leaf lock panic D single-leaf}$

DIN L/G