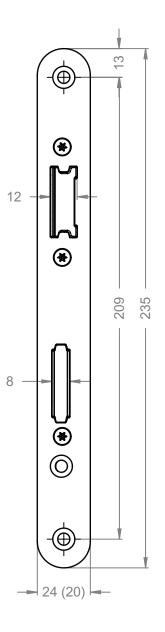

#### Standard version

Security bolt (single turn), 20 mm bolt throw
Cylinder-independent (no freewheel or special functions necessary)
Vertical rose screw fitting also possible
Emergency exit door lock with function D (passage function)
Follower turn angle 30°
Enclosed lock case
Sleeved bolt through fixing holes
Suitable for fire and smoke doors in accordance with DIN 4102 and
EN 1634