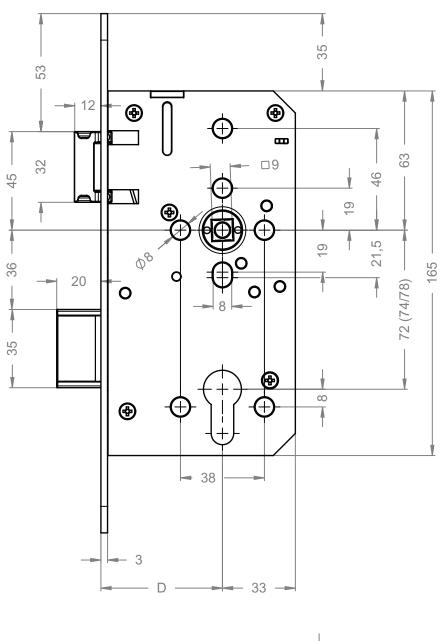

#### Standard version

Security bolt (single turn), 20 mm bolt throw
Cylinder-independent (no freewheel or special functions necessary)
Vertical rose screw fitting also possible
Emergency exit door lock with function D (passage function)
Follower turn angle 30°
Enclosed lock case
Sleeved bolt through fixing holes
Suitable for fire and smoke doors in accordance with DIN 4102 and
EN 1634