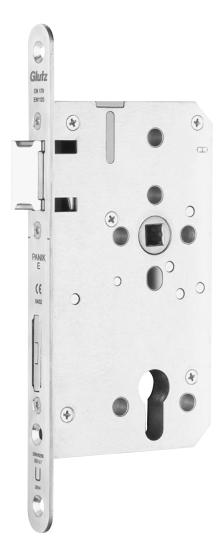

#### Standard version

Security bolt (single turn), 20 mm bolt throw Bolt with release lip for strike box Cylinder-independent (no freewheel or special functions necessary) Vertical rose screw fitting also possible Flush latch and deadbolt Emergency exit door lock with function E (latch withdrawal function) Follower turn angle of  $30^\circ$  Enclosed lock case Sleeved bolt through fixing holes Suitable for fire and smoke doors in accordance with DIN 4102 and EN 1634

### Options

Bolt monitoring (RU) Additional options available on request

15121 Solid-leaf lock panic E double-leaf

DIN L / G