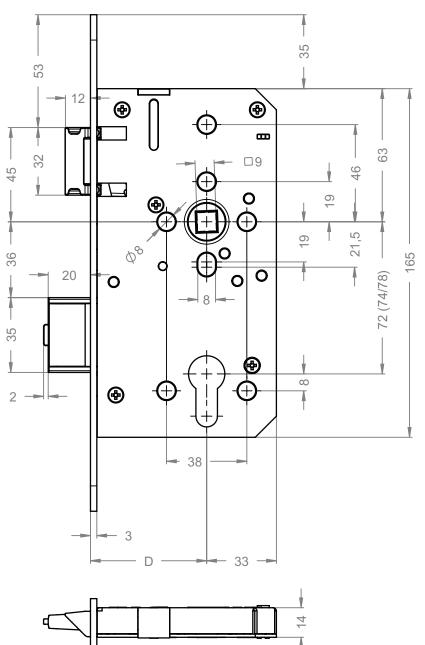

#### Standard version

Security bolt (single turn), 20 mm bolt throw Bolt with release lip for strike box Cylinder-independent (no freewheel or special functions necessary) Vertical rose screw fitting also possible Flush latch and deadbolt Emergency exit door lock with function E (latch withdrawal function) Follower turn angle of  $30^\circ$  Enclosed lock case Sleeved bolt through fixing holes Suitable for fire and smoke doors in accordance with DIN 4102 and EN 1634

### Options

Bolt monitoring (RU) Additional options available on request

15121 Solid-leaf lock panic E double-leaf

DIN L / G