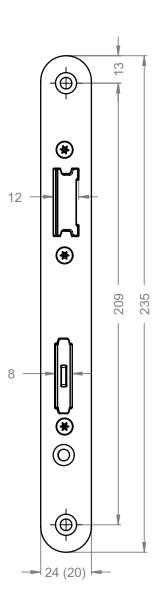

#### Standard version

Security bolt (single turn), 20 mm bolt throw Bolt with release lip for strike box Cylinder-independent (no freewheel or special functions necessary) Vertical rose screw fitting also possible Flush latch and deadbolt Emergency exit door lock with function E (latch withdrawal function) Follower turn angle of  $30^\circ$  Enclosed lock case Sleeved bolt through fixing holes Suitable for fire and smoke doors in accordance with DIN 4102 and EN 1634