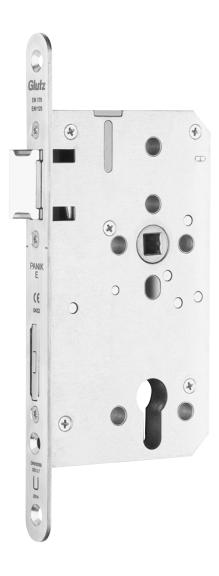

#### Standard version

Security bolt (single turn), 20 mm bolt throw Bolt with release lip for strike box Cylinder-independent (no freewheel or special functions necessary) Vertical rose screw fitting also possible Flush latch and deadbolt Emergency exit door lock with function B (changeover function) Follower turn angle 30° Enclosed lock case Sleeved bolt through fixing holes Suitable for fire and smoke doors in accordance with DIN 4102 and EN 1634