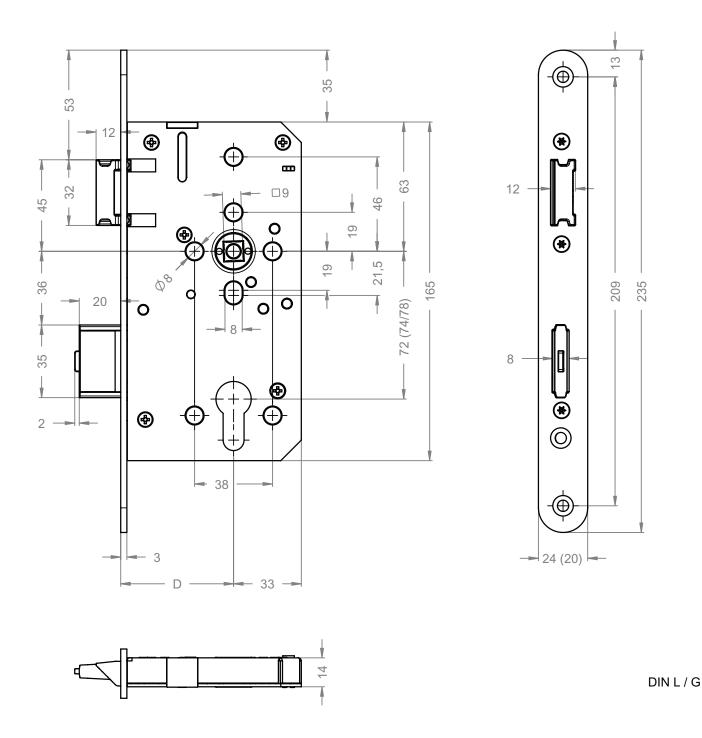

#### Standard version

Security bolt (single turn), 20 mm bolt throw Bolt with release lip for strike box Cylinder-independent (no freewheel or special functions necessary) Vertical rose screw fitting also possible Flush latch and deadbolt Emergency exit door lock with function B (changeover function) Follower turn angle 30° Enclosed lock case Sleeved bolt through fixing holes Suitable for fire and smoke doors in accordance with DIN 4102 and EN 1634