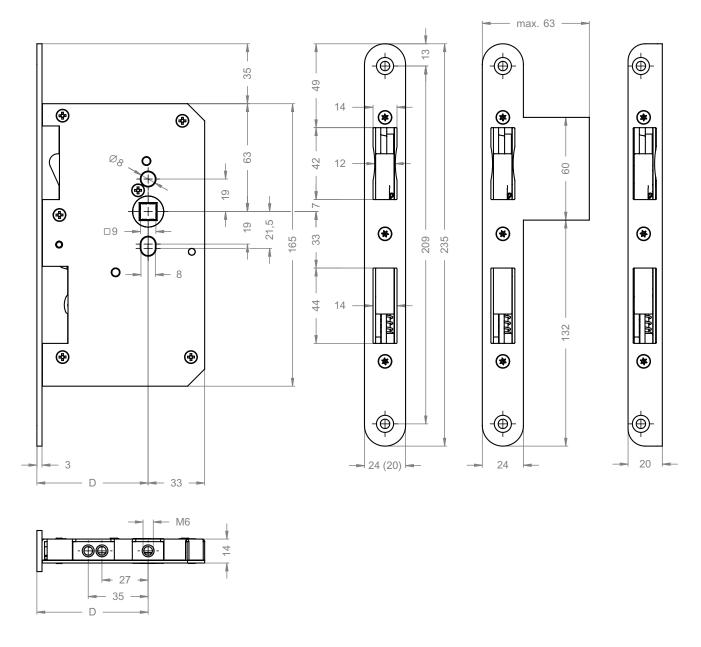

## 12131 Solid-leaf strike box

## Standard version

Automatic top and bottom locking M6 thread connections Without profile cylinder drilled hole Only vertical rose screw fitting possible Emergency exit door strike box with panic function Follower turn angle of 30° Enclosed lock case Sleeved bolt through fixing holes Suitable for fire and smoke doors in accordance with DIN 4102 and EN 1634