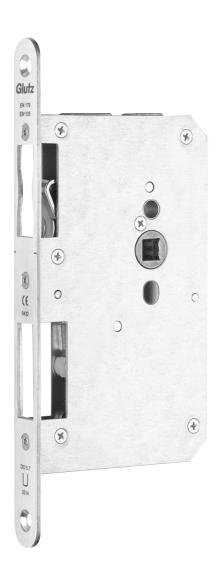

## 12131 Solid-leaf strike box

## Product profile

For the inactive leaf in double-leaf timber and steel doors For emergency exit doors in accordance with EN 179 For panic doors in accordance with EN 1125 Suitable for fire doors

## Standard version

Automatic top and bottom locking M6 thread connections Without profile cylinder drilled hole Only vertical rose screw fitting possible Emergency exit door strike box with panic function Follower turn angle of 30° Enclosed lock case Sleeved bolt through fixing holes Suitable for fire and smoke doors in accordance with DIN 4102 and EN 1634