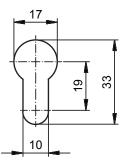

## 81105 · **①** · **②** · **③** · **④** · **⑤**

| 1 Version      | 2 Length A   | 3 Length B     | <ul><li>4 Colour A</li><li>5 Colour B</li></ul> | 6 Security         |
|----------------|--------------|----------------|-------------------------------------------------|--------------------|
| S Standard cam | <b>31</b> mm | 31,0 mm        | 0 Satin nickel plated                           | 0 Standard         |
|                | <b>36</b> mm | 36,0 mm        | <ol> <li>Polished nickel plated</li> </ol>      | 1 Drill protection |
|                | <b>41</b> mm | 41,0 mm        | 2 Polished brass                                |                    |
|                | <b>46</b> mm | 46,0 mm        | <ol> <li>Satin chrome plated</li> </ol>         |                    |
|                | <b>51</b> mm | 51,0 mm        | 4 Polished chrome plated                        |                    |
|                | 56 mm        | 56,0 mm        | 5 Black                                         |                    |
|                | <b>61</b> mm | 61,0 mm        | 6 Antique                                       |                    |
|                | <b>66</b> mm | <b>66,0</b> mm | 7 Bronzed                                       |                    |
|                | <b>71</b> mm | 71,0 mm        | 8 Chemically nickel plated                      |                    |
|                | <b>76</b> mm | 76,0 mm        |                                                 | _                  |
|                | <b>81</b> mm | 81,0 mm        |                                                 |                    |