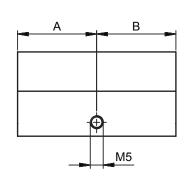

## 81105 · **①** · **②** · **③** · **④** · **⑤**

| 1 Version      | 2 Length A   | 3 Length B     | <ul><li>4 Colour A</li><li>5 Colour B</li></ul> | 6 Security         |
|----------------|--------------|----------------|-------------------------------------------------|--------------------|
| S Standard cam | <b>31</b> mm | 31,0 mm        | 0 Satin nickel plated                           | 0 Standard         |
|                | <b>36</b> mm | 36,0 mm        | <ol> <li>Polished nickel plated</li> </ol>      | 1 Drill protection |
|                | <b>41</b> mm | 41,0 mm        | 2 Polished brass                                |                    |
|                | <b>46</b> mm | 46,0 mm        | <ol> <li>Satin chrome plated</li> </ol>         |                    |
|                | <b>51</b> mm | 51,0 mm        | 4 Polished chrome plated                        |                    |
|                | 56 mm        | 56,0 mm        | 5 Black                                         |                    |
|                | <b>61</b> mm | 61,0 mm        | 6 Antique                                       |                    |
|                | <b>66</b> mm | <b>66,0</b> mm | 7 Bronzed                                       |                    |
|                | <b>71</b> mm | 71,0 mm        | 8 Chemically nickel plated                      |                    |
|                | <b>76</b> mm | 76,0 mm        |                                                 | _                  |
|                | <b>81</b> mm | 81,0 mm        |                                                 |                    |