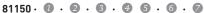

## Important note

Drill protection class «D» according to EN 1303: 2015

| 1 Version          | 2 Length A   | 3 Length B     | 4 Colour A 5 Colour B      | 6 Security         | 7 Thumbturn    |
|--------------------|--------------|----------------|----------------------------|--------------------|----------------|
| S Standard cam     | 31 mm        | 31,0 mm        | 0 Satin nickel plated      | 0 Standard         | 0 Glutz design |
| F Freewheeling cam | <b>36</b> mm | <b>36,0</b> mm | 1 Polished nickel plated   | 1 Drill protection | 1 Round        |
| M Cog wheel cam    | <b>41</b> mm | <b>41,0</b> mm | 2 Polished brass           |                    |                |
|                    | 46 mm        | <b>46,0</b> mm | 3 Satin chrome plated      |                    |                |
|                    | <b>51</b> mm | <b>51,0</b> mm | 4 Polished chrome plated   |                    |                |
|                    | <b>56</b> mm | <b>56,0</b> mm | 5 Black                    |                    |                |
|                    | <b>61</b> mm | <b>61,0</b> mm | 6 Antique                  |                    |                |
|                    | <b>66</b> mm | <b>66,0</b> mm | 7 Bronzed                  |                    |                |
|                    | <b>71</b> mm | <b>71,0</b> mm | 8 Chemically nickel plated |                    |                |
|                    | <b>76</b> mm | <b>76,0</b> mm |                            | _                  |                |
|                    | <b>81</b> mm | <b>81,0</b> mm |                            |                    |                |