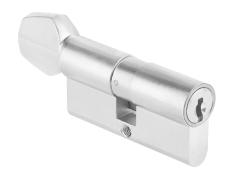

# 81150 Thumbturn cylinder PZ

## Product profile

For mortise locks and surface-mounted locks of all types, especially suited for hospitals, retirement and nursing homes, hotels, etc.

#### Standard version

Satin nickel plated brass