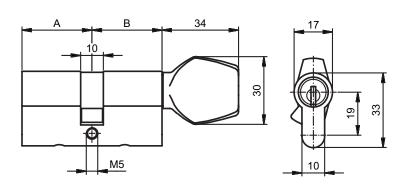

## Important note

Drill protection class «D» according to EN 1303: 2015

| 1 Version          | 2 Length A   | 3 Length B     | 4 Colour A 5 Colour B      | 6 Security         | 7 Thumbturn    |
|--------------------|--------------|----------------|----------------------------|--------------------|----------------|
| S Standard cam     | 31 mm        | 31,0 mm        | 0 Satin nickel plated      | 0 Standard         | 0 Glutz design |
| F Freewheeling cam | <b>36</b> mm | <b>36,0</b> mm | 1 Polished nickel plated   | 1 Drill protection | 1 Round        |
| M Cog wheel cam    | <b>41</b> mm | <b>41,0</b> mm | 2 Polished brass           |                    |                |
|                    | 46 mm        | <b>46,0</b> mm | 3 Satin chrome plated      |                    |                |
|                    | <b>51</b> mm | <b>51,0</b> mm | 4 Polished chrome plated   |                    |                |
|                    | <b>56</b> mm | <b>56,0</b> mm | 5 Black                    |                    |                |
|                    | <b>61</b> mm | <b>61,0</b> mm | 6 Antique                  |                    |                |
|                    | <b>66</b> mm | <b>66,0</b> mm | 7 Bronzed                  |                    |                |
|                    | <b>71</b> mm | <b>71,0</b> mm | 8 Chemically nickel plated |                    |                |
|                    | <b>76</b> mm | <b>76,0</b> mm |                            | _                  |                |
|                    | <b>81</b> mm | <b>81,0</b> mm |                            |                    |                |