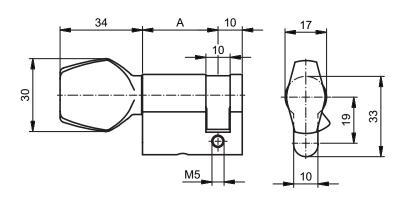

## Scope of supply

• 1 Fixing screw 81540.75

| 1 Version       | 2 Length A   | 3 Colour A                                 | 4 Thumbturn    |
|-----------------|--------------|--------------------------------------------|----------------|
| S Standard cam  | 31 mm        | Satin nickel plated                        | 0 Glutz design |
| M Cog wheel cam | <b>36</b> mm | <ol> <li>Polished nickel plated</li> </ol> | 1 Round        |
|                 | 41 mm        | 2 Polished brass                           |                |
|                 | <b>46</b> mm | 3 Satin chrome plated                      |                |
|                 | <b>51</b> mm | 4 Polished chrome plated                   |                |
|                 | <b>56</b> mm | 5 Black                                    |                |
|                 | <b>61</b> mm | 6 Antique                                  |                |
|                 | <b>66</b> mm | 7 Bronzed                                  |                |
|                 | <b>71</b> mm | 8 Chemically nickel plated                 |                |
|                 | <b>76</b> mm |                                            | _              |
|                 | <b>81</b> mm |                                            |                |