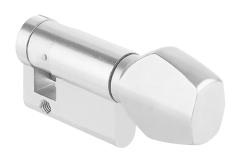

## 81180 Half cylinder PZ with thumbturn

## Product profile

for interior locks, such as for WC, changing rooms, etc.

## Standard version

Satin nickel plated brass