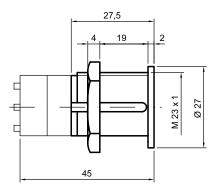

## 81238 Switch cylinders

**Product profile** for installation in switch panels

## Standard version

Satin nickel plated brass cylinder Key removable in one position Switch with 3 soldered connections Scope of supply

• 1 M23 x 1 fixing nut