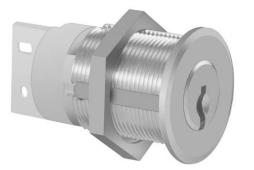

## 81238 Switch cylinders

**Product profile** for installation in switch panels

## Standard version

Satin nickel plated brass cylinder Key removable in one position Switch with 3 soldered connections Scope of supply

• 1 M23 x 1 fixing nut