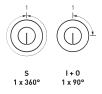

## 81238 · **1** · **2**

| <ol> <li>Removal position</li> </ol> | 2 Colour A               |
|--------------------------------------|--------------------------|
| S 1 x 360°                           | 0 Satin nickel plated    |
| I Momentary                          | 1 Polished nickel plated |
| <b>0</b> 1x90° without spring return | 2 Polished brass         |
|                                      | 3 Satin chrome plated    |
|                                      | 4 Polished chrome plated |
|                                      | 5 Black                  |
|                                      | 6 Antique                |
|                                      | 7 Bronzed                |

7 Bronzed

8 Chemically nickel plated