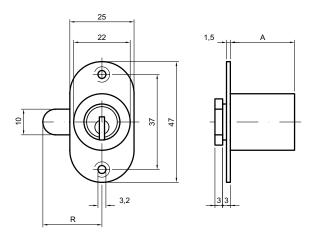

## Standard version

Satin nickel plated brass cylinder Fixing plate 81505.0, nickel plated steel Bolt 81521.1 R = 30 mm, nickel plated steel  $90^\circ$  locking movement Screw-on cylinder 81616/25 right-handed rotation (as illustrated) Key only removable in one closed position (S)

| 1 Version       | 2 Removal position | 3 Length     | 4 Bolt length | 5 Colour A                          |
|-----------------|--------------------|--------------|---------------|-------------------------------------|
| 6 Right-handed, | <b>S</b> 1 x 360°  | 25 mm        | 25 mm         | 0 Satin nickel                      |
| vertical        | <b>E</b> 2 x 90°   | <b>30</b> mm | <b>30</b> mm  | plated                              |
| 7 Left-handed   |                    | <b>35</b> mm | <b>35</b> mm  | <ol> <li>Polished nickel</li> </ol> |
| vertical        |                    | <b>40</b> mm |               | plated                              |
| 8 Right-handed  |                    | <b>45</b> mm |               | 2 Polished brass                    |
| horizontal      |                    | <b>50</b> mm |               | 3 Satin chrome                      |
| 9 Left-handed   |                    | <b>55</b> mm |               | plated                              |
| horizontal      |                    | <b>60</b> mm |               | 4 Polished chrome                   |
|                 | -                  |              | _             | plated                              |
|                 |                    |              |               | 5 Black                             |
|                 |                    |              |               | 6 Antique                           |
|                 |                    |              |               | 7 Bronzed                           |
|                 |                    |              |               | 8 Chemically                        |
|                 |                    |              |               | nickel plated                       |