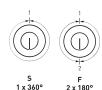

## Standard version

Satin nickel plated brass cylinder Fixing plate 81505.0, nickel plated steel Bolt 81521.1 R = 30 mm, nickel plated steel  $90^\circ$  locking movement Screw-on cylinder 81616/25 right-handed rotation (as illustrated) Key only removable in one closed position (S)

| 1 Version       | 2 Removal position | 3 Length     | 4 Bolt length | 5 Colour A                          |
|-----------------|--------------------|--------------|---------------|-------------------------------------|
| 6 Right-handed, | <b>S</b> 1 x 360°  | 25 mm        | 25 mm         | 0 Satin nickel                      |
| vertical        | <b>E</b> 2 x 90°   | <b>30</b> mm | <b>30</b> mm  | plated                              |
| 7 Left-handed   |                    | <b>35</b> mm | <b>35</b> mm  | <ol> <li>Polished nickel</li> </ol> |
| vertical        |                    | <b>40</b> mm |               | plated                              |
| 8 Right-handed  |                    | <b>45</b> mm |               | 2 Polished brass                    |
| horizontal      |                    | <b>50</b> mm |               | 3 Satin chrome                      |
| 9 Left-handed   |                    | <b>55</b> mm |               | plated                              |
| horizontal      |                    | <b>60</b> mm |               | 4 Polished chrome                   |
|                 | -                  |              | _             | plated                              |
|                 |                    |              |               | 5 Black                             |
|                 |                    |              |               | 6 Antique                           |
|                 |                    |              |               | 7 Bronzed                           |
|                 |                    |              |               | 8 Chemically                        |
|                 |                    |              |               | nickel plated                       |