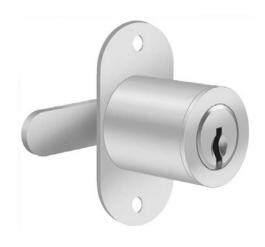

## Locking cylinder (bolt assembly with screws)

## Product profile

for cabinets, drawers, office furniture, etc.

## Standard version

Satin nickel plated brass cylinder Fixing plate 81505.0, nickel plated steel Bolt 81521.1 R = 30 mm, nickel plated steel  $90^\circ$  locking movement Screw-on cylinder 81616/25 right-handed rotation (as illustrated) Key only removable in one closed position (S)