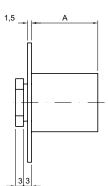

## 81806 · **1** · **2** · **3** · **4** · **5**

| <ol> <li>Version</li> </ol> | Removal<br>position | 3 Length     | Ø Bolt length | 5 Colour A        |
|-----------------------------|---------------------|--------------|---------------|-------------------|
| 6 Right-handed,             | <b>S</b> 1 x 360°   | 25 mm        | 25 mm         | 0 Satin nickel    |
| vertical                    | <b>E</b> 2 x 90°    | <b>30</b> mm | <b>30</b> mm  | plated            |
| 7 Left-handed               |                     | 35 mm        | <b>35</b> mm  | 1 Polished nickel |
| vertical                    |                     | <b>40</b> mm |               | plated            |
| 8 Right-handed              |                     | <b>45</b> mm |               | 2 Polished brass  |
| horizontal                  |                     | 50 mm        |               | 3 Satin chrome    |
| 9 Left-handed               |                     | 55 mm        |               | plated            |
| horizontal                  |                     | <b>60</b> mm |               | 4 Polished chrome |
|                             | -                   |              |               | plated            |
|                             |                     |              |               | 5 Black           |
|                             |                     |              |               | 6 Antique         |
|                             |                     |              |               | 7 Bronzed         |
|                             |                     |              |               | 8 Chemically      |