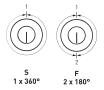

## 81806 · **1** · **2** · **3** · **4** · **5**

| <ol> <li>Version</li> </ol> | Removal<br>position | 3 Length     | Ø Bolt length | 5 Colour A        |
|-----------------------------|---------------------|--------------|---------------|-------------------|
| 6 Right-handed,             | <b>S</b> 1 x 360°   | 25 mm        | 25 mm         | 0 Satin nickel    |
| vertical                    | <b>E</b> 2 x 90°    | <b>30</b> mm | <b>30</b> mm  | plated            |
| 7 Left-handed               |                     | 35 mm        | <b>35</b> mm  | 1 Polished nickel |
| vertical                    |                     | <b>40</b> mm |               | plated            |
| 8 Right-handed              |                     | <b>45</b> mm |               | 2 Polished brass  |
| horizontal                  |                     | 50 mm        |               | 3 Satin chrome    |
| 9 Left-handed               |                     | 55 mm        |               | plated            |
| horizontal                  |                     | <b>60</b> mm |               | 4 Polished chrome |
|                             | -                   |              |               | plated            |
|                             |                     |              |               | 5 Black           |
|                             |                     |              |               | 6 Antique         |
|                             |                     |              |               | 7 Bronzed         |
|                             |                     |              |               | 8 Chemically      |