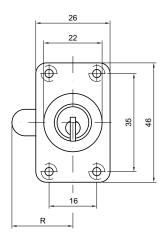

## Standard version

Satin nickel plated brass cylinder Fixing plate 81505.1, nickel plated steel Bolt 81521.1 R = 30 mm, nickel plated steel 90° locking movement Screw-on cylinder 81635 / 25 right-handed rotation (as illustrated)

## 81806 · **1** · **2** · **3** · **4** · **5**

| <ol> <li>Version</li> </ol> | Removal<br>position | 3 Length     | Ø Bolt length | 5 Colour A        |
|-----------------------------|---------------------|--------------|---------------|-------------------|
| 6 Right-handed,             | <b>S</b> 1 x 360°   | 25 mm        | 25 mm         | 0 Satin nickel    |
| vertical                    | <b>E</b> 2 x 90°    | <b>30</b> mm | <b>30</b> mm  | plated            |
| 7 Left-handed               |                     | 35 mm        | <b>35</b> mm  | 1 Polished nickel |
| vertical                    |                     | <b>40</b> mm |               | plated            |
| 8 Right-handed              |                     | <b>45</b> mm |               | 2 Polished brass  |
| horizontal                  |                     | 50 mm        |               | 3 Satin chrome    |
| 9 Left-handed               |                     | 55 mm        |               | plated            |
| horizontal                  |                     | <b>60</b> mm |               | 4 Polished chrome |
|                             | -                   |              |               | plated            |
|                             |                     |              |               | 5 Black           |
|                             |                     |              |               | 6 Antique         |
|                             |                     |              |               | 7 Bronzed         |
|                             |                     |              |               | 8 Chemically      |