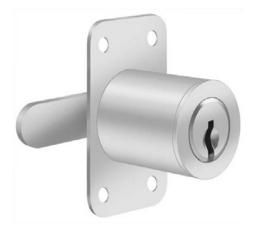

## 81806 Locking cylinder (bolt assembly with screws)

## Product profile

for cabinets, drawers, office furniture, etc.

## Standard version

Satin nickel plated brass cylinder Fixing plate 81505.1, nickel plated steel Bolt 81521.1 R = 30 mm, nickel plated steel 90° locking movement Screw-on cylinder 81635 / 25 right-handed rotation (as illustrated)