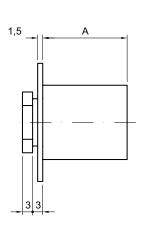

| 1 Version       | 2 Removal position | 3 Length     | 4 Bolt length | 5 Colour A                          |
|-----------------|--------------------|--------------|---------------|-------------------------------------|
| 6 Right-handed, | <b>S</b> 1 x 360°  | 25 mm        | 25 mm         | 0 Satin nickel                      |
| vertical        | <b>E</b> 2 x 90°   | <b>30</b> mm | <b>30</b> mm  | plated                              |
| 7 Left-handed   |                    | <b>35</b> mm | <b>35</b> mm  | <ol> <li>Polished nickel</li> </ol> |
| vertical        |                    | <b>40</b> mm |               | plated                              |
| 8 Right-handed  |                    | <b>45</b> mm |               | 2 Polished brass                    |
| horizontal      |                    | <b>50</b> mm |               | 3 Satin chrome                      |
| 9 Left-handed   |                    | <b>55</b> mm |               | plated                              |
| horizontal      |                    | <b>60</b> mm |               | 4 Polished chrome                   |
|                 | _                  |              |               | plated                              |
|                 |                    |              |               | 5 Black                             |
|                 |                    |              |               | 6 Antique                           |
|                 |                    |              |               | 7 Bronzed                           |
|                 |                    |              |               | 8 Chemically                        |
|                 |                    |              |               | nickel plated                       |