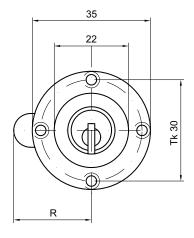

## Standard version

Satin nickel plated brass cylinder Fixing plate 81505.2, nickel plated steel Bolt 81521.1 R = 30 mm, nickel plated steel  $90^{\circ}$  locking movement Screw-on cylinder 81635 / 25 right-handed rotation (as illustrated)

| 1 Version       | 2 Removal position | 3 Length     | 4 Bolt length | 5 Colour A                          |
|-----------------|--------------------|--------------|---------------|-------------------------------------|
| 6 Right-handed, | <b>S</b> 1 x 360°  | 25 mm        | 25 mm         | 0 Satin nickel                      |
| vertical        | <b>E</b> 2 x 90°   | <b>30</b> mm | <b>30</b> mm  | plated                              |
| 7 Left-handed   |                    | <b>35</b> mm | <b>35</b> mm  | <ol> <li>Polished nickel</li> </ol> |
| vertical        |                    | <b>40</b> mm |               | plated                              |
| 8 Right-handed  |                    | <b>45</b> mm |               | 2 Polished brass                    |
| horizontal      |                    | <b>50</b> mm |               | 3 Satin chrome                      |
| 9 Left-handed   |                    | <b>55</b> mm |               | plated                              |
| horizontal      |                    | <b>60</b> mm |               | 4 Polished chrome                   |
|                 | _                  |              |               | plated                              |
|                 |                    |              |               | 5 Black                             |
|                 |                    |              |               | 6 Antique                           |
|                 |                    |              |               | 7 Bronzed                           |
|                 |                    |              |               | 8 Chemically                        |
|                 |                    |              |               | nickel plated                       |