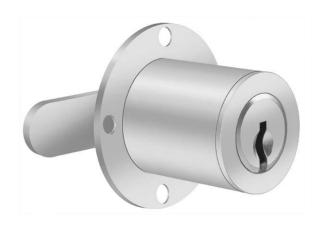

## 81811 Locking cylinder (bolt assembly with screws)

## Product profile

for cabinets, drawers, office furniture, etc.

## Standard version

Satin nickel plated brass cylinder Fixing plate 81505.2, nickel plated steel Bolt 81521.1 R = 30 mm, nickel plated steel  $90^{\circ}$  locking movement Screw-on cylinder 81635 / 25 right-handed rotation (as illustrated)