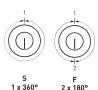

| 1 Version       | 2 Removal position | 3 Length     | 4 Bolt length | 5 Colour A                          |
|-----------------|--------------------|--------------|---------------|-------------------------------------|
| 6 Right-handed, | <b>S</b> 1 x 360°  | 25 mm        | 25 mm         | 0 Satin nickel                      |
| vertical        | <b>E</b> 2 x 90°   | <b>30</b> mm | <b>30</b> mm  | plated                              |
| 7 Left-handed   |                    | <b>35</b> mm | <b>35</b> mm  | <ol> <li>Polished nickel</li> </ol> |
| vertical        |                    | <b>40</b> mm |               | plated                              |
| 8 Right-handed  |                    | <b>45</b> mm |               | 2 Polished brass                    |
| horizontal      |                    | <b>50</b> mm |               | 3 Satin chrome                      |
| 9 Left-handed   |                    | <b>55</b> mm |               | plated                              |
| horizontal      |                    | <b>60</b> mm |               | 4 Polished chrome                   |
|                 | _                  |              |               | plated                              |
|                 |                    |              |               | 5 Black                             |
|                 |                    |              |               | 6 Antique                           |
|                 |                    |              |               | 7 Bronzed                           |
|                 |                    |              |               | 8 Chemically                        |
|                 |                    |              |               | nickel plated                       |