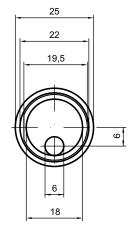

## Standard version

Satin nickel plated brass Cam rotation 180° Key rotation 360° Scope of supply • 1 M21 x 1 fixing nut