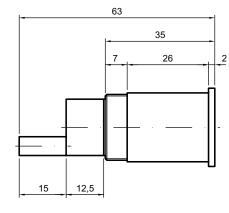

## Standard version

Satin nickel plated brass Cam rotation 180° Key rotation 360° Scope of supply • 1 M21 x 1 fixing nut