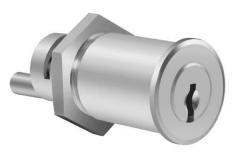

## 81835 Central locking cylinder

**Product profile** for metal furniture of all types with nut fixing

## Standard version

Satin nickel plated brass Cam rotation 180° Key rotation 360° Scope of supply • 1 M21 x 1 fixing nut