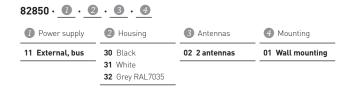

# 82850 NET Repeater Plus

### Standard version

- Communication: Glutz Wireless Access (868 MHz); RS485 bus
- $\bullet$  Mains operation (12-24VDC), Current consumption: 50mA at  $12V/24V,\,250mW$  in standby
- Dimensions (WxHxD): 204 x 137 x 35 mm