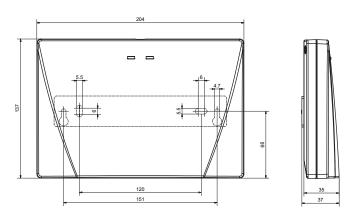

### Standard version

- Communication: Glutz Wireless Access (868 MHz); RS485 bus
- $\bullet$  Mains operation (12-24VDC), Current consumption: 50mA at  $12V/24V,\,250mW$  in standby
- Dimensions (WxHxD): 204 x 137 x 35 mm