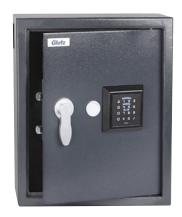

## 82551.365 E-Keycase

## **Product profile**

Key cases with eAccess RFID code reader, battery-operated. The standard solution enables temporally limited, individually programmable access.

Opening and closing from outside take place with contact reading of the medium, such as a key tag or with entry of a PIN. A mechanical key is available for emergency opening

## Standard version

Identification via RFID Mifare DESfire EV 1 (ISO 14443A) or PIN Programming via media or wireless access (868 MHz)

Dimensions: 365 x 300 x 100 (W x H x D)

Housing design: Single-wall

Door design: Single-wall, 4 mm door leaf

Door locking: One side Locking bolt: 15 mm thick Door hinges: Internal Anchor holes: 4 x rear wall

Paint: Dark grey

 $Electronic \ lock, \ protruding \ 16 \ mm, \ batteries \ incorporated, \ mech.$ 

emergency opening lock with 2 keys