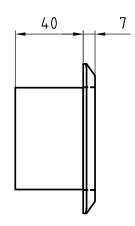

## Standard version

- RFID/code wall reader light grey flush-mounted (flush-mounted) with 12 buttons
- 4 status LEDs
- Buzzer
- EM 4450 (compatible with Eypos products)
- Mounting set Feller 1x