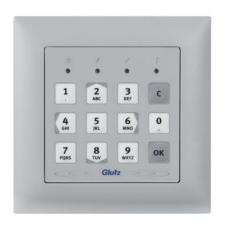

#### **Product profile**

RFID/code access control reader for indoor use.

The Glutz control units are designed in the attractive Feller EDIZIOdue design and can be combined with all switches, socket outlets and frames from the Feller range. The control units can be surface-mounted or flush-mounted.

## Standard version

- RFID/code wall reader light grey flush-mounted (flush-mounted) with 12 buttons
- 4 status LEDs
- Buzzer
- EM 4450 (compatible with Eypos products)
- Mounting set Feller 1x