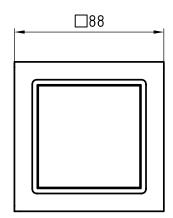

## Standard version

- RFID/code wall reader light grey flush-mounted (flush-mounted) with 12 buttons
- 4 status LEDs
- Buzzer
- EM 4450 (compatible with Eypos products)
- Mounting set Feller 1x