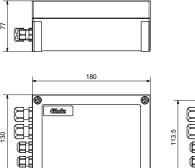

#### Standard version

- 230 V AC power supply
- $\bullet$  Connection for motorised lock 24 V DC (cable not included in the scope of supply)
- Output current: max. 2.5 A
- Connecting cable for finger scanner (82721, 8m)