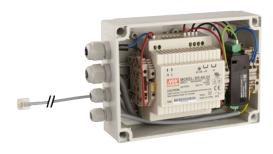

## **Product profile**

The mini control unit is designed for the opening of house doors, apartment doors, garage doors, etc. The mini control unit is installed near the door and directly controls an appropriate motorised lock. A compatible finger scanner is required for operation.

#### Standard version

- 230 V AC power supply
- $\bullet$  Connection for motorised lock 24 V DC (cable not included in the scope of supply)
- Output current: max. 2.5 A
- Connecting cable for finger scanner (82721, 8m)