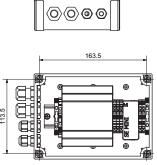

#### Standard version

- 230 V AC power supply
- $\bullet$  Connection for motorised lock 24 V DC (cable not included in the scope of supply)
- Output current: max. 2.5 A
- Connecting cable for finger scanner (82721, 8m)