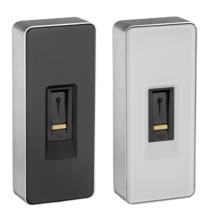

#### Standard version

- Finger line sensor
- Number of possible fingers: 99
- Size: 127 x 53.5 x 25mm (H x W x D)
- Colour: anthracite or white
- Power supply: 8-24 V DC, max. 3 W output
- Protection rating: IP54FAR: 1:10,000,000
- FRR: 1:100
- Typical recognition time 1 second
- Bluetooth 4.0

#### **Options**

- 82710.1.0 anthracite
- 82710.1.1 white

• 82710.1 Finger scanner AP, BT, RFID