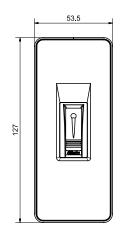

#### Standard version

- Finger line sensor
- Number of possible fingers: 99
- Size: 127 x 53.5 x 25mm (H x W x D)
- Colour: anthracite or white
- Power supply: 8-24 V DC, max. 3 W output
- Protection rating: IP54FAR: 1:10,000,000
- FRR: 1:100
- Typical recognition time 1 second
- Bluetooth 4.0