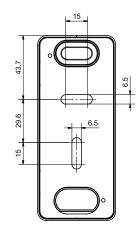

#### Standard version

- Finger line sensor
- Number of possible fingers: 99
- Size: 127 x 53.5 x 25mm (H x W x D)
- Colour: anthracite or white
- Power supply: 8-24 V DC, max. 3 W output
- Protection rating: IP54FAR: 1:10,000,000
- FRR: 1:100
- Typical recognition time 1 second
- Bluetooth 4.0