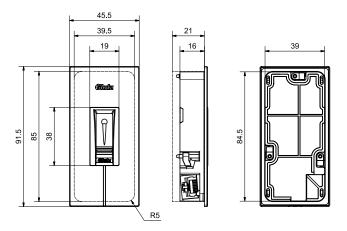

### Standard version

- Finger line sensor
- Number of possible fingers: 99
- RFID reader for ISO 14443 media (UID Mode)
- $\bullet$  Size: 89.1 x 43.7 x 18.2mm (H x W x D)
- Colour: Black, satin stainless steel
- Power supply: 8-24 V DC, max. 3 W output
- Protection rating: IP54FAR: 1:10,000,000
- FRR: 1:100
- $\bullet$  Typical recognition time 1 second
- Bluetooth 4.0