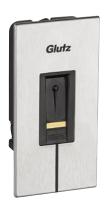

#### **Product profile**

The home biometrics finger scanner is a biometric sensor terminal for detection of fingerprints with a line sensor and for detection of RFID media.

This finger scanner has a Bluetooth interface for the smartphone app. The free smartphone app for iOS and Android makes it possible to manage users, devices and authorised persons from the smartphone. Installation in the door leaf or frame. A compatible control unit and the smartphone app are also required for operation

### Standard version

- Finger line sensor
- Number of possible fingers: 99
- RFID reader for ISO 14443 media (UID Mode)
- $\bullet$  Size: 89.1 x 43.7 x 18.2mm (H x W x D)
- Colour: Black, satin stainless steel
- Power supply: 8-24 V DC, max. 3 W output
- Protection rating: IP54FAR: 1:10,000,000
- FRR: 1:100
- $\bullet$  Typical recognition time 1 second
- Bluetooth 4.0

#### Scope of supply

- Finger scanner with decorative element
- Screws for installation on wood