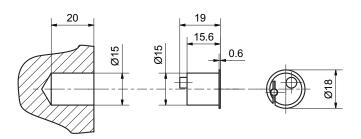

## 11140 Door monitoring magnet

Ø15x19, Permanent magnet, orientation adjustable

## Standard version

- Door monitoring magnet with permanent magnet
- Diameter: 15 mm (adjustable from Ø14.8-15.5 mm)
- Length: 19 mm (0.6 mm projecting)
- Eccentrically adjustable; circular marking of the position of the permanent magnet on the front
- Clamping with 2.5 mm hexagon socket
- Nickel plated brass