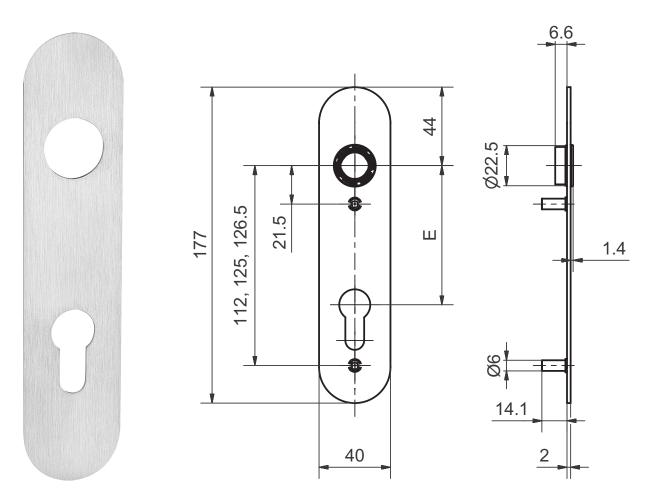

## 52005 Flush short plate outside

## Standard version

Length: 177 mm Width: 40 mm Projection: 2 mm 16 mm guide: Glutz glide inwards Satin stainless steel Outside plate with two M4 threaded cams Fixing distances: 90,5 mm / 103,5 mm / 105 mm

## Cutout

52005.1 BB E = 72 mm 52005.2 RZ E = 74 mm 52005.3 PZ E = 72 mm

Attention: consider milling depth:

The Thickness: of the toilet version on the outside is 3 mm (base plate 2 mm, cover plate 1 mm)!