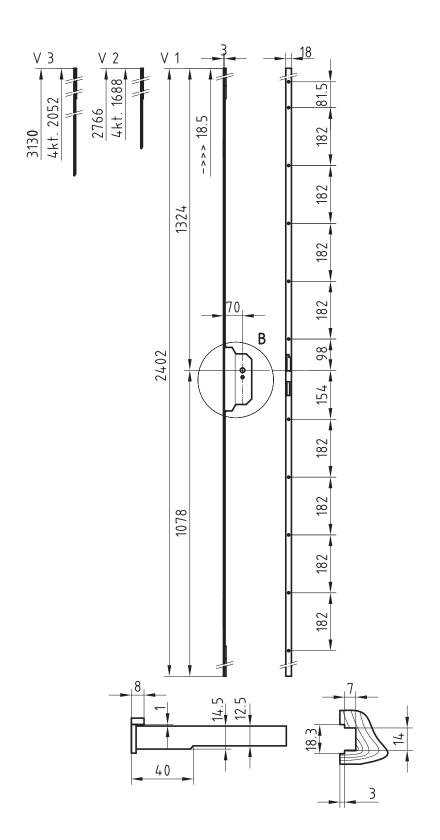

#### Standard version

Backset 70 mm

Follower 8 mm

Blue galvanised

forend 18 mm, rectangular

Forend on overall length of door

Forend in 2 parts, to cut individually

Forend 1 for doors 1960 to 2324 mm

Forend 2 for doors 2324 to 2688 mm

Forend 3 for doors 2688 to 3052 mm

Profile of bar 12x4 mm

With tab 4 mm

With trough groove in door

On top with forend guides

### Options

On request, with forend retainer at bottom Treplane  $1834/1838/1836\,$ 

1834/1838/1830

Version for lever handle roses (rose fixing with additional insert plates)

Execution for firerated doors: with welded forend 2 forend retainers  $\ensuremath{\mathsf{FS}}$ 