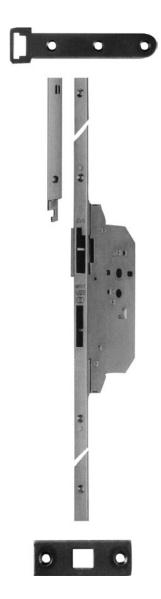

#### **Product profile**

For the use on the second leaf of a pair of doors with bar-closure (Olive, 5715)

#### Standard version

Backset 70 mm

Follower 8 mm

Blue galvanised

forend 18 mm, rectangular

Forend on overall length of door

Forend in 2 parts, to cut individually

Forend 1 for doors 1960 to 2324 mm

Forend 2 for doors 2324 to 2688 mm

Forend 3 for doors 2688 to 3052 mm

Profile of bar 12x4 mm

With tab 4 mm

With trough groove in door

On top with forend guides

### Options

On request, with forend retainer at bottom Treplane  $1834/1838/1836\,$ 

1834/1838/1830

Version for lever handle roses (rose fixing with additional insert plates)

Execution for firerated doors: with welded forend 2 forend retainers  $\ensuremath{\mathsf{FS}}$ 