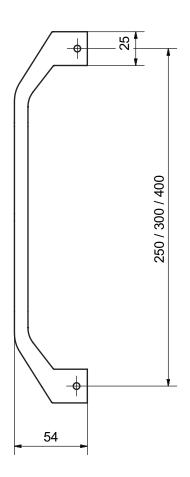

#### Standard version

Satin stainless steel

56820 fixing centre: 250 mm 56820 projection: 54 mm

56821 fixing centre: 300 mm 56821 projection: 54 mm

56822 fixing centre: 400 mm 56822 projection: 54 mm