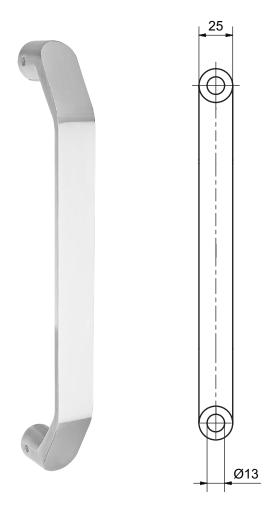

#### Standard version

Satin stainless steel

56820 fixing centre: 250 mm 56820 projection: 54 mm

56821 fixing centre: 300 mm 56821 projection: 54 mm

56822 fixing centre: 400 mm 56822 projection: 54 mm