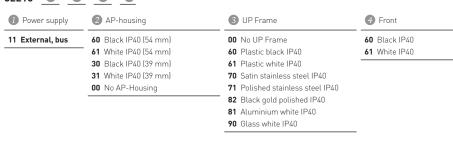

#### Standard version

- Identification via RFID Mifare DESfire EV 1 (ISO 14443A)
- Glutz Wireless Access communication (868 MHz) or RS485 bus
- Feller Design IP40
- $\bullet$  Surface-mounted 1-piece, dimensions 74 x 74 mm, 39/54 mm high
- $\bullet$  Flush-mounted 1-piece, dimensions 88 x 88 mm (plastic), 94 x 94 mm (others)
- $\bullet$  Mains operation (12-24 Vdc), power consumption: max. 150 mA at 12 V, 75 mA at 24 V