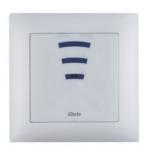

# 82210 E-reader RFID remote

### Surface-mounted/flush-mounted for indoors

#### Product profile

RFID reader for indoor use.

The E-readers are available in attractive Feller EDIZIOdue (IP40) and can be combined with all switches, sockets and frames from the Feller assortment

#### Standard version

- Identification via RFID Mifare DESfire EV 1 (ISO 14443A)
- Glutz Wireless Access communication (868 MHz) or RS485 bus
- Feller Design IP40
- $\bullet$  Surface-mounted 1-piece, dimensions 74 x 74 mm, 39/54 mm high
- $\bullet$  Flush-mounted 1-piece, dimensions 88 x 88 mm (plastic), 94 x 94 mm (others)
- $\bullet$  Mains operation (12-24 Vdc), power consumption: max. 150 mA at 12 V, 75 mA at 24 V