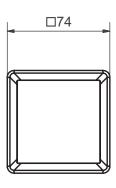

#### Standard version

- Identification via RFID Mifare DESfire EV 1 (ISO 14443A)
- Glutz Wireless Access communication (868 MHz) or RS485 bus
- Feller Design IP40
- $\bullet$  Surface-mounted 1-piece, dimensions 74 x 74 mm, 39/54 mm high
- $\bullet$  Flush-mounted 1-piece, dimensions 88 x 88 mm (plastic), 94 x 94 mm (others)
- $\bullet$  Mains operation (12-24 Vdc), power consumption: max. 150 mA at 12 V, 75 mA at 24 V