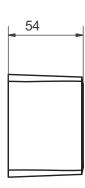

#### Standard version

- Identification via RFID Mifare DESfire EV 1 (ISO 14443A)
- Glutz Wireless Access communication (868 MHz) or RS485 bus
- Feller Design IP40
- $\bullet$  Surface-mounted 1-piece, dimensions 74 x 74 mm, 39/54 mm high
- $\bullet$  Flush-mounted 1-piece, dimensions 88 x 88 mm (plastic), 94 x 94 mm (others)
- $\bullet$  Mains operation (12-24 Vdc), power consumption: max. 150 mA at 12 V, 75 mA at 24 V