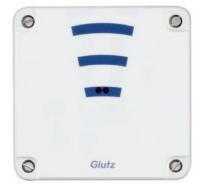

# 82410 E-reader RFID remote

Surface-mounted/flush-mounted for outdoors

## Product profile

RFID reader for outdoor use.

The reader are available as Feller (IP-55) design.

#### Standard version

- Identification via RFID Mifare DESfire EV 1 (ISO 14443A)
- Glutz Wireless Access communication (868 MHz) or RS485 bus
- Feller Design
- Surface-mounted/flush-mounted 1-piece
- Dimensions 87 x 87 mm
- Mains operation (12-24VDC), power consumption: max. 150mA at 12V, 75mA at 24V
- 2 relay changeover contacts, potential-free, 0-30 V max. 1 A
- 2 inputs, galvanically isolated, 5-27 V DC