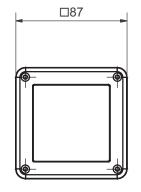

#### Standard version

- Identification via RFID Mifare DESfire EV 1 (ISO 14443A)
- Glutz Wireless Access communication (868 MHz) or RS485 bus
- Feller Design
- Surface-mounted/flush-mounted 1-piece
- Dimensions 87 x 87 mm
- Mains operation (12-24VDC), power consumption: max. 150mA at 12V, 75mA at 24V
- 2 relay changeover contacts, potential-free, 0-30 V max. 1 A
- 2 inputs, galvanically isolated, 5-27 V DC