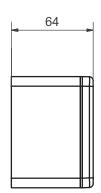

#### Standard version

- Identification via RFID Mifare DESfire EV 1 (ISO 14443A)
- Glutz Wireless Access communication (868 MHz) or RS485 bus
- Feller Design
- Surface-mounted/flush-mounted 1-piece
- Dimensions 87 x 87 mm
- Mains operation (12-24VDC), power consumption: max. 150mA at 12V, 75mA at 24V
- 2 relay changeover contacts, potential-free, 0-30 V max. 1 A
- 2 inputs, galvanically isolated, 5-27 V DC