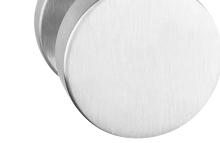

## Rosette for one-sided or double-sided knob fixing

Knob 5827

#### **Product profile**

Rosette for one-sided or double-sided knob fixing, for doors with thermal requirements, swinging and sliding doors. Can be combined with all Glutz knobs.

### Standard version

Clip on rose Ø 53 mm Projection: 8 mm Satin stainless steel Square spindle 8 mm Base plate with guided cams M4  $\ensuremath{\text{CN}}$ Fixing centres 38 mm