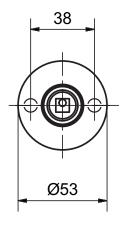

### Standard version

Clip on rose Ø 53 mm Projection: 8 mm Satin stainless steel Square spindle 8 mm Base plate with guided cams M4  $\ensuremath{\text{CN}}$ Fixing centres 38 mm