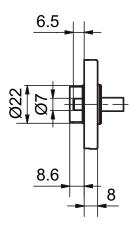

### Standard version

Clip on rose Ø 53 mm Projection: 8 mm Satin stainless steel Square spindle 8 mm Base plate with guided cams M4  $\ensuremath{\text{CN}}$ Fixing centres 38 mm