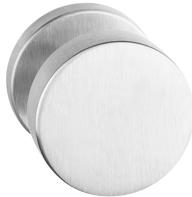

## Rosette for one-sided or double-sided knob fixing

Knob 5827

#### **Product profile**

Rosette for one-sided or double-sided knob fixing, for doors with thermal requirements, swinging and sliding doors. Can be combined with all Glutz knobs.

### Standard version

Clip on rose Ø 53 mm Projection: 8 mm Satin stainless steel Square spindle 8 mm Base plate with guided cams M4  $\ensuremath{\text{CN}}$ Fixing centres 38 mm