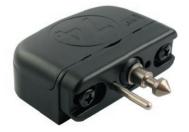

## 82514 Long angular striking plate for E-Locker 13

## **Product profile**

Equipped with a 3D installation bracket and spring, this locking element offers maximum comfort during installation. The installation tolerances are 6 mm and the spring is provided for contact pressure on a door. There is an additional hole on the timber side for fixing in the final position and as anti-shift protection.

## Standard version

- Contact pressure spring
- Tolerance of the stud: +/- 3 mm
- Installation on wood
- Predetermined breaking point: 35 kg
- Casing: Black, zinc diecasting