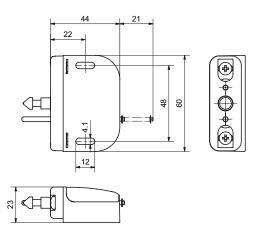

## 82514 Long angular striking plate for E-Locker 13

## **Product profile**

Equipped with a 3D installation bracket and spring, this locking element offers maximum comfort during installation. The installation tolerances are 6 mm and the spring is provided for contact pressure on a door. There is an additional hole on the timber side for fixing in the final position and as anti-shift protection.

## Standard version

- Contact pressure spring
- Tolerance of the stud: +/- 3 mm
- Installation on wood
- Predetermined breaking point: 35 kg
- Casing: Black, zinc diecasting