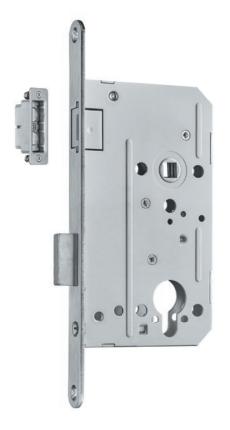

#### **Product profile**

Magnetic mortice lock with adjustable magnetic latch holder and steel main bolt. Suitable for all full leaf internal doors – rebated and square edged. As a complete set for steel frames or combined with the Glutz 22810 flat striking plate for wooden frames. The delrin magnetic latch technology offers several benefits.

The flush mounted latch in the forend allows for an elegant door leaf design. It can be installed as a flush flat striking plate without a lip, making scratches and damage to the paint on door frames a thing of the past. Cleaning is simpler as dust and grease can't build up. The entire system is very quiet thanks to the special damping of the delrin magnetic latch and the precise adjustability of the magnet depth. The delrin magnetic latch enables smooth adjustment of the door closer, as it doesn't cause resistance when running in.

#### Standard version

- Distance 78 mm
- Profile or round cylinder (with latch withdrawal):
- Backset 60, 70, 80 mm
- BB/WC: Backset 60, 70 mm
- Square clamp follower 8 mm
- WC follower 7 mm
- Forend 18 x 230 x 3 mm
- Forend radiussed, matt stainless steel
- Lock case compatible with Glutz fittings
- Magnetic latch with latch damper
- Adjustable magnetic latch holder: Depth: ±3 mm, in steel frame cut out L/R: ±1 mm
- Main bolt; throw 13 mm