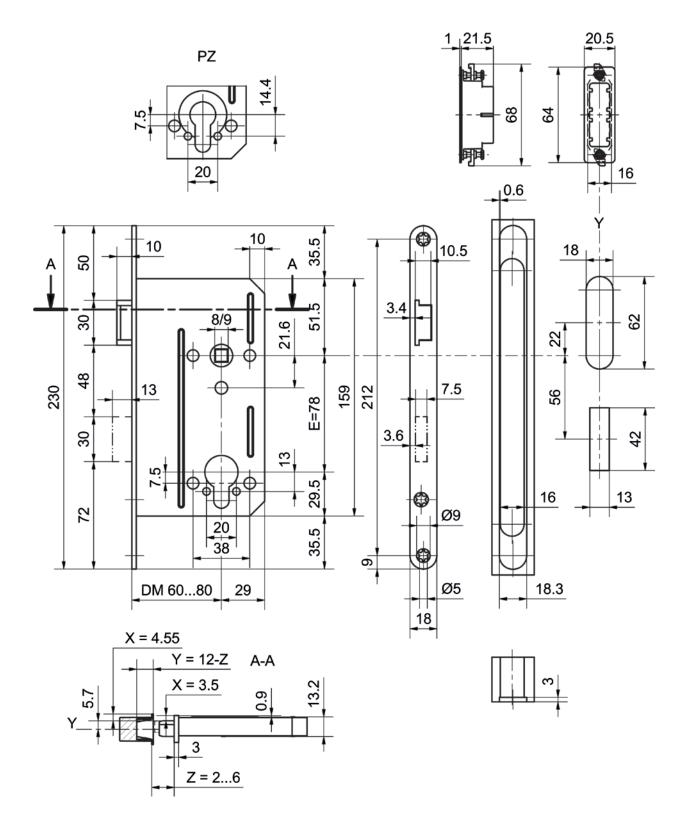

#### Standard version

- Distance 78 mm
- Profile or round cylinder (with latch withdrawal):
- Backset 60, 70, 80 mm
- BB/WC: Backset 60, 70 mm
- Square clamp follower 8 mm
- WC follower 7 mm
- Forend 18 x 230 x 3 mm
- Forend radiussed, matt stainless steel
- Lock case compatible with Glutz fittings
- Magnetic latch with latch damper
- Adjustable magnetic latch holder: Depth: ±3 mm, in steel frame cut out L/R: ±1 mm
- Main bolt; throw 13 mm

**47** WC 7 mm

| 24100 • | 1 | 2 | 3 | 4 | 5 | 6 | 7 | 8 |
|---------|---|---|---|---|---|---|---|---|
|         |   |   |   |   |   |   |   |   |

| 1 Cutout         | 2 Centres       | 3 Backset       | 4 Follower    | 5 Forend               | 6 Direction | Surface                 | 8 Options       |  |  |
|------------------|-----------------|-----------------|---------------|------------------------|-------------|-------------------------|-----------------|--|--|
| <b>01</b> BB     | <b>78</b> 78 mm | <b>60</b> 60 mm | <b>8</b> 8 mm | <b>10</b> 18r x 230 mm | 0 DIN L (0) | 00 Stainless steel matt | 0000 No options |  |  |
| <b>06</b> RZW    |                 | <b>70</b> 70 mm | <b>9</b> 9 mm |                        | 1 DIN R (0) | 99 On request           |                 |  |  |
| <b>07</b> D7\\\/ |                 | 90 90 mm        |               | -                      |             |                         | _               |  |  |