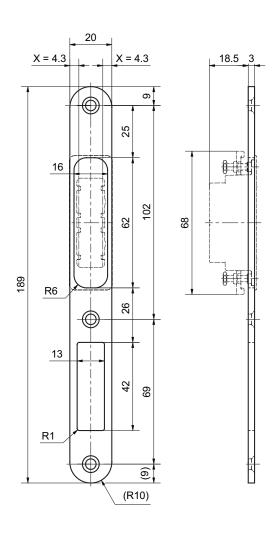

## Standard version

- X-Dimension (X-Mass): 4.3 mm
- Distance: 78 mm
- Width: 20 mm
- Length: 189 mm
- Depth: 3 mm
- $\bullet$  DIN L and R
- Matt stainless steel
- Adjustable magnetic latch holder; Depth: ±3 mm