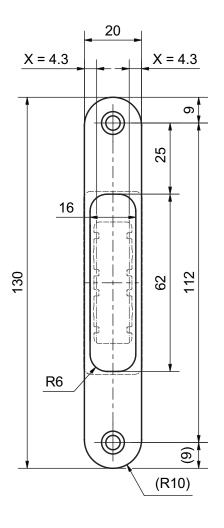

## Standard version

- X-Dimension (X-Mass): 4.3 mm
- Distance: -
- Width: 20 mm
- Length: 130 mm
- Depth: 3 mm
- DIN L and R
- Matt stainless steel
- Adjustable magnetic latch holder; Depth: ±3 mm