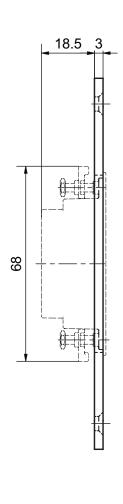

## Standard version

- X-Dimension (X-Mass): 4.3 mm
- Distance: -
- Width: 20 mm
- Length: 130 mm
- Depth: 3 mm
- DIN L and R
- Matt stainless steel
- Adjustable magnetic latch holder; Depth: ±3 mm