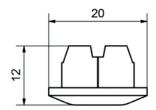

#### Standard version

• Length (MS-Print): 20mm

• Width (MS-Print): 7.5mm

• Height (MS-Print): 12mm

• Pin (SVM-Series): 21 open

• Pin (SVM-Series): 22 day

• Pin (ELK-Series): 21 lever handle L

• Pin (ELK-Series): 22 lever handle R