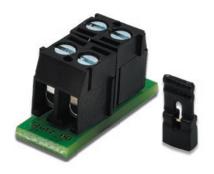

#### MS-Print

### Jumper

#### **Product profile**

The MS-Set, consisting of MS-Print and jumper, is designed for use with electrically couplable and motorised locks of the MINT series. The installation of the MS-Print has to be planned at the corresponding connection cable in the protected area. The jumper is only necessary for motorised locks on the motor module. According to EN 14846, the MS-Set meets the highest protection class (class 3) with regard to electrical manipulation.