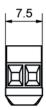

#### Standard version

• Length (MS-Print): 20mm

• Width (MS-Print): 7.5mm

• Height (MS-Print): 12mm

• Pin (SVM-Series): 21 open

• Pin (SVM-Series): 22 day

• Pin (ELK-Series): 21 lever handle L

• Pin (ELK-Series): 22 lever handle R