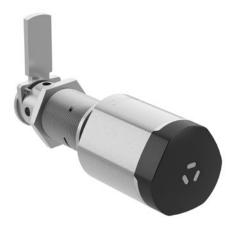

# 83636 E lever cylinder

Battery-powered electronic cylinder for cabinets and letterboxes. Opening and closing from the outside is done by contactless reading of the RFID medium or by the smartphone app and subsequent turning of the knob.

## Standard version

- Exterior E knob with access control function and battery
- Identification via RFID Mifare DESfire EV1/2 (ISO 14443A)
- Programming via media, wireless access (868 MHz)
- Protection class: IP56
- BLE-ready