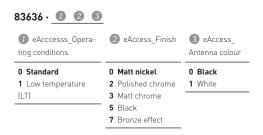

# 83636 E lever cylinder















Battery-powered electronic cylinder for cabinets and letterboxes. Opening and closing from the outside is done by contactless reading of the RFID medium or by the smartphone app and subsequent turning of the knob.

## Standard version

- Exterior E knob with access control function and battery
- Identification via RFID Mifare DESfire EV1/2 (ISO 14443A)
- Programming via media, wireless access (868 MHz)
- Protection class: IP56
- BLE-ready

## Options

• Low temperature (LT) for operation below 0°C





## Scope of supply

- 1 E lever cylinder
- 1 battery
- 1 Quick Guide

#### Important note

- Fixing screw 27 mm: tightening torque max. 5 Nm
- Bolt must be ordered separately (83836)