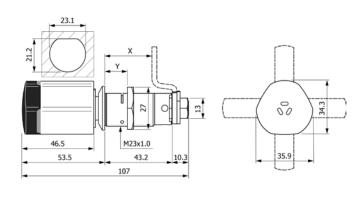

#### Important note

- Fixing screw 27 mm: tightening torque max. 5 Nm
- Bolt must be ordered separately (83836)