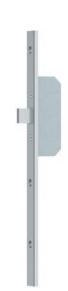

# U-forend extension with additional lock for MINT-HZ locks Product profile

The U-shaped forend extension fits the MINT-HZ locks. Even high doors can be equipped with the MINT-HZ technology. The forend extension is clipable and can therefore be fitted to all MINT-HZ locks. There is no need to order a pre-assembled version of the lock.

### 11350HZ / 11550HZ / 11800HZ · 🕕 👂 🕄

| 1 Forend                                                   | 2 Surface               | 3 Options                                  |
|------------------------------------------------------------|-------------------------|--------------------------------------------|
| <b>45</b> 24Ue x 6 x 350 mm<br><b>46</b> 24Ue x 6 x 550 mm | 00 Stainless steel matt | 0000 No options 0150 with drill protection |
| <b>47</b> 24Ue x 6 x 800 mm                                | 99 On request           |                                            |

## U-forend extension

U-forend extension with additional lock for MINT-HZ locks