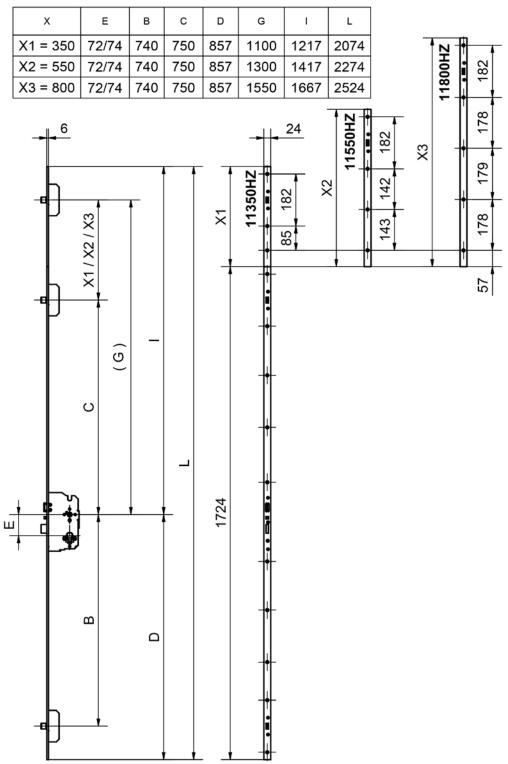

### 11350HZ / 11550HZ / 11800HZ U-forend extension

The product is available in three different lengths.

#### Standard version

- 11350HZ: Length 350 mm11550HZ: Length 550 mm11800HZ: Length 800 mm
- Standards

Tested and approved according to EN 179 and EN 1125 in combination with the MINT-HZ multipoint locks.