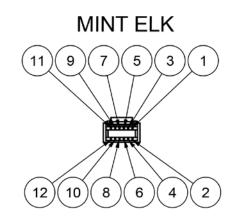

## 11104 Cable adapter HZ-lock VB to MINT ELK

14-pole to 12-pole

| Pin | Farbe / Couleur / Color           |
|-----|-----------------------------------|
| 12  | gelb / jaune / yellow             |
| 11  | rot / rouge / red                 |
| 10  | violett / violet / purple         |
| 9   | grau / gris / grey                |
| 8   | rosa / rose / pink                |
| 7   | rot-blau / rouge-bleu / red-blue  |
| 6   | grau-rosa / gris-rose / grey-pink |
| 5   | grün / vert / green               |
| 4   | weiss / blanc / white             |
| 3   | braun / brun / brown              |
| 2   | blau / bleu / blue                |
| 1   | schwarz / noir / black            |
|     |                                   |