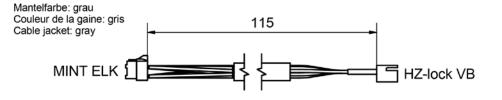

can therefore be used in the event of renovation.

When replacing an HZ-lock VB with a MINT HZ ELK or MINT ELK, it is recommended to replace the cable whenever possible. If this is not possible, this cable adapter can be used between the new lock and the existing cable. The existing cable must be disconnected on site before fitting the adapter (risk of short circuit!). Once the lock has been installed, it must be reconnected on site by a specialist using the MINT ELK connection diagram.

## Important note

Before attaching the cable adapter, the existing cable must be disconnected on site (risk of short circuit!).

This cable adapter cannot be used for HZ-lock VB with a 12-pin or 10-pin connection (built before 2002).





## 11104 Cable adapter HZ-lock VB to MINT ELK

14-pole to 12-pole



| Pin | Farbe / Couleur / Color           |
|-----|-----------------------------------|
| 12  | gelb / jaune / yellow             |
| 11  | rot / rouge / red                 |
| 10  | violett / violet / purple         |
| 9   | grau / gris / grey                |
| 8   | rosa / rose / pink                |
| 7   | rot-blau / rouge-bleu / red-blue  |
| 6   | grau-rosa / gris-rose / grey-pink |
| 5   | grün / vert / green               |
| 4   | weiss / blanc / white             |
| 3   | braun / brun / brown              |
| 2   | blau / bleu / blue                |
| 1   | schwarz / noir / black            |
|     |                                   |





11104 - Kabeladapter HZ-lock VB zu MINT ELK Massbild