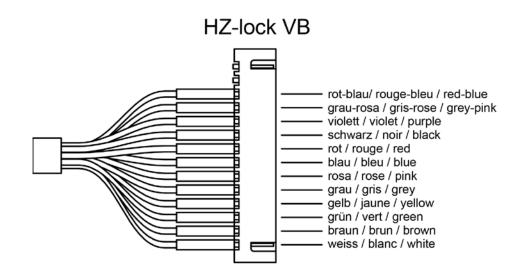

## 11104 Cable adapter HZ-lock VB to MINT ELK

14-pole to 12-pole

| Pin | Farbe / Couleur / Color           |
|-----|-----------------------------------|
| 12  | gelb / jaune / yellow             |
| 11  | rot / rouge / red                 |
| 10  | violett / violet / purple         |
| 9   | grau / gris / grey                |
| 8   | rosa / rose / pink                |
| 7   | rot-blau / rouge-bleu / red-blue  |
| 6   | grau-rosa / gris-rose / grey-pink |
| 5   | grün / vert / green               |
| 4   | weiss / blanc / white             |
| 3   | braun / brun / brown              |
| 2   | blau / bleu / blue                |
| 1   | schwarz / noir / black            |
|     |                                   |