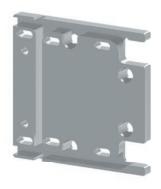

## **Product profile**

Installation kit for the compartment lock enables stable and protective installation on wooden surfaces. The plate is made of aluminum. The cable notches in the mounting plate enable cable-friendly installation of the compartment lock (when connected to an external control unit) in various positions without bending cables or pressing them in.

## Scope of supply

- 1x assembly plate (aluminum)
- 4x screws K50x20
- 2x screws K40x12