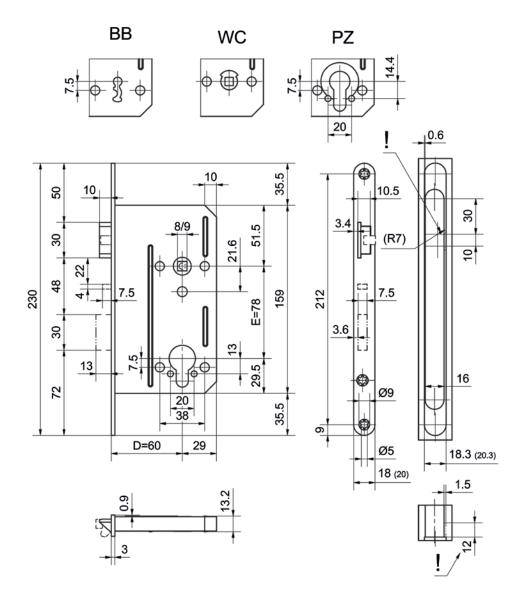

### Important note

Please take care for the milling of the crank at the lock mortise. See dimension drawing.

The lock 24030 may not be used with adjustable strike plates. (for example V-1151)

## $24030 \cdot \underline{1} \cdot \underline{2} \cdot \underline{3} \cdot \underline{4} \cdot \underline{5} \cdot \underline{6} \cdot \underline{7} \cdot \underline{8}$

| 1 Cutout             | 2 Centres      | 3 Backset          | 4 Follower     | 5 Forend               | 6 Direction        | Surface                                  | 8 Options       |
|----------------------|----------------|--------------------|----------------|------------------------|--------------------|------------------------------------------|-----------------|
| 00 without<br>06 RZW | <b>78</b> 78mm | 60 60mm<br>70 70mm | 8 8mm<br>9 9mm | <b>10</b> 18r x 230 mm | 0 DIN L<br>1 DIN R | 00 Stainless steel matt<br>99 On request | 0000 No options |
| 07 PZW               |                | 80 80mm            | / //////       | -                      | 1 Dinte            | n onrequest                              | _               |

# 24030 Heavy latch mortice lock with anti-friction lever latch (KF)

11xx / 12xx / 240xx - schweres Einsteckschloss CH Massbild alle Ausführungen