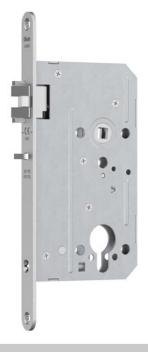

#### Standard version

Backset 60 mm Forend satin stainless steel Forend 230x18 mm, radiussed Clamp follower 9 mm Lock case blue galvanised Antifriction lever latch, crank in plastic material Latch damper Centres 78 mm Anti-thrust latch by control bolt Control bolt retracted by latch

### Important note

Please take care for the milling of the crank at the lock mortise. See dimension drawing.

The lock 24030 may not be used with adjustable strike plates. (for example V-1151)