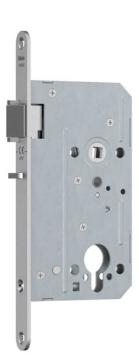

# Heavy latch mortice lock with anti-thrust latch

### **Product profile**

For commercial and administrative buildings, banks, hospitals Due to the anti-thrust also suitable for flush edged doors Suitable in connection with mechatronic hardware eAccess (handle - handle)

#### Standard version

Backset 60 mm
Forend satin stainless steel
Forend 230x18 mm, radiussed
Clamp follower 9 mm
Steel latch
Latch damper
Centres 78 mm
Anti-thrust latch by control bolt
Control bolt retracted by latch