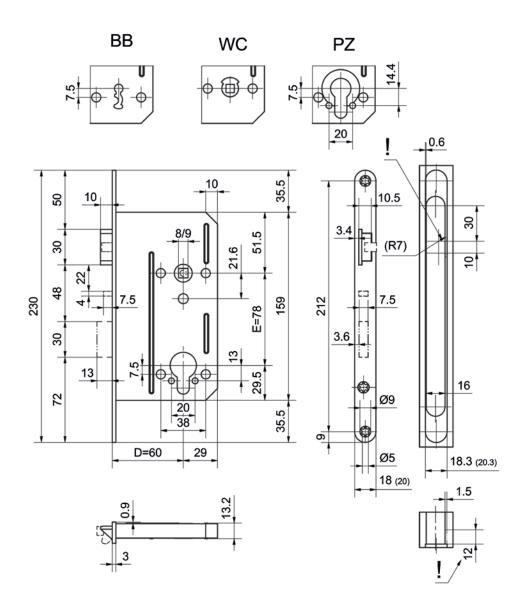

#### Standard version

Backset 60 mm
Forend satin stainless steel
Forend 230x18 mm, radiussed
Clamp follower 9 mm
Steel latch
Latch damper
Centres 78 mm
Anti-thrust latch by control bolt
Control bolt retracted by latch

# Heavy latch mortice lock with anti-thrust latch

11xx / 12xx / 240xx - schweres Einsteckschloss CH Massbild alle Ausführungen