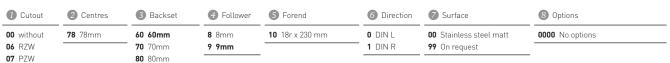

#### Cutout

24020.6 RZ - latch withdrawal 24020.7 PZ - latch withdrawal 24020.0 - without latch withdrawal

#### **Options**

Backset 70 mm Backset 80 mm Clamp follower 8 mm

# 24020 - 1 - 2 - 3 - 4 - 5 - 6 - 7 - 8