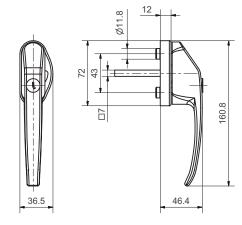

#### Standard version

4 x 90° stop

Square spindle 7 x 38 mm

Fixing centres 43 mm

Studs Ø 9,5 / 12 mm

Suitable for tilt and turn systems with the fuction tilt before turn 2 keys  $\,$ 

Same keying

With installed cylinder

Function: In locked condition the window handle can be moved

freely from position 1 (0°) to position 2 (90°). On the contrary, the movement from position 2 (90°) to position 3 (180°) is only possible in unlocked condition. See illustrations.