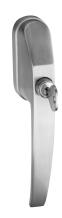

## Stainless steel window handle lockable 'tilt before turn'

#### Standard version

4 x 90° stop

Square spindle 7 x 38 mm

Fixing centres 43 mm

Studs Ø 9,5 / 12 mm

Suitable for tilt and turn systems with the fuction tilt before turn 2 keys  $\,$ 

Same keying

With installed cylinder