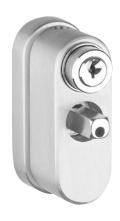

## Stainless steel window handle lockable

## **Product profile**

As a locking security device for windows, this model offers effective protection against the unauthorised opening of windows and balcony doors. Suitable for locking systems. Can be combined with Glutz window handles. Used also as child protection.

#### Standard version

Satin stainless steel  $4 \times 90^\circ$  ball stop
Square spindle  $7 \times 38$  mm
Case  $72 \times 29 \times 37,4$  mm
Fixing centres 43 mm
Studs  $\varnothing$  9,5 / 12 mm
Suitable for all tilt and turn systems