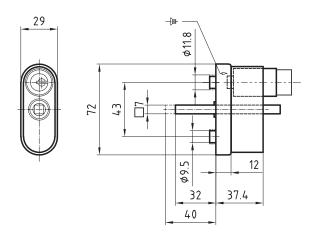

#### Standard version

Satin stainless steel  $4 \times 90^\circ$  ball stop
Square spindle  $7 \times 38$  mm
Case  $72 \times 29 \times 37,4$  mm
Fixing centres 43 mm
Studs  $\varnothing$  9,5 / 12 mm
Suitable for all tilt and turn systems