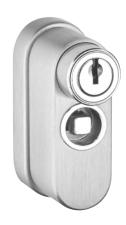

## **Product profile**

As a locking security device for windows, this model offers effective protection against the unauthorised opening of windows and balcony doors. Suitable for locking systems. Can be combined with Glutz window handles. Used also as child protection.

### Standard version

Satin stainless steel  $4 \times 90^{\circ}$  ball stop Square spindle  $7 \times 38$  mm Case  $72 \times 29 \times 37,4$  mm Fixing centres 43 mm Studs  $\emptyset$  9,5 / 12 mm Suitable for all tilt and turn systems 2 keys Same keying possible

Suitable for keying Systems, for exemple with cylinder: