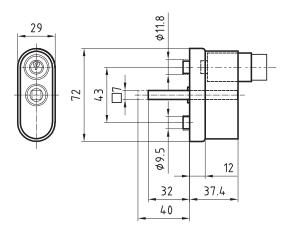

### Standard version

Satin stainless steel  $4 \times 90^{\circ}$  ball stop Square spindle  $7 \times 38$  mm Case  $72 \times 29 \times 37,4$  mm Fixing centres 43 mm Studs  $\emptyset$  9,5 / 12 mm Suitable for all tilt and turn systems 2 keys Same keying possible