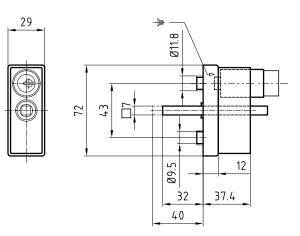

#### Standard version

Satin stainless steel 4 x 90° ball stop Square spindle 7 x 38 mm Case 72 x 29 x 37,4 mm Fixing centres 43 mm Studs Ø 9,5 / 12 mm Suitable for all tilt and turn systems 2 keys Same keying possible Prepared for assembling with femalehandle