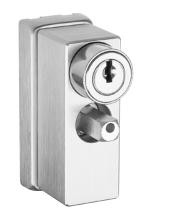

# $6118 \ A$ Stainless steel window handle lockable

#### **Product profile**

As a locking security device for windows, this model offers effective protection against the unauthorised opening of windows and balcony doors. Suitable for locking systems. Can be combined with Glutz window handles. Used also as child protection.

#### Standard version

Satin stainless steel 4 x 90° ball stop Square spindle 7 x 38 mm Case 72 x 29 x 37,4 mm Fixing centres 43 mm Studs Ø 9,5 / 12 mm Suitable for all tilt and turn systems 2 keys Same keying possible Prepared for assembling with femalehandle