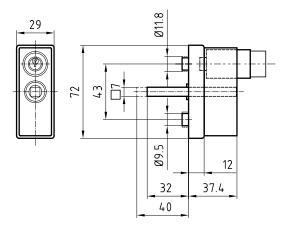

#### Standard version

Satin stainless steel 4 x 90° ball stop Square spindle 7 x 38 mm Case 72 x 29 x 37,4 mm Fixing centres 43 mm Studs Ø 9,5 / 12 mm Suitable for all tilt and turn systems 2 keys Same keying possible

#### Options

Suitable for keying Systems, for exemple with cylinder: Glutz 81868 Kaba 1064 Keso 23.051 Sea 4.014.18.00 Length: of square spindle 7 x 24, 26, 32, 35, 40, 114 mm (other spindle Lengths: upon request) Polished stainless steel RAL lacquered Keying assorted with max. 10 different keyings