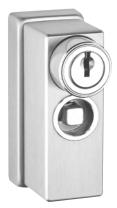

# 6118 DC Spindle rose lockable

### **Product profile**

As a locking security device for windows, this model offers effective protection against the unauthorised opening of windows and balcony doors. Suitable for locking systems. Can be combined with Glutz window handles. Used also as child protection.

#### Standard version

Satin stainless steel 4 x 90° ball stop Square spindle 7 x 38 mm Case 72 x 29 x 37,4 mm Fixing centres 43 mm Studs Ø 9,5 / 12 mm Suitable for all tilt and turn systems 2 keys Same keying possible