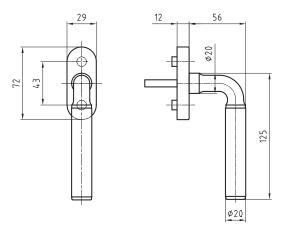

#### Standard version

Satin stainless steel surface,  $\varnothing$  20 mm Handle length 125 mm Handle projection 56 mm Total projection 68 mm  $4 \times 90^{\circ}$  ball stop Square spindle 7 x 38 mm Fixing centres 43 mm Studs  $\varnothing$  9.5/12 mm

Clip-on rose 5616 CF 72 x 29 x 12 mm