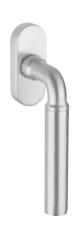

# 5087/5616 CF INOX Basle

## Stainless steel window handle

### Product profile

The classic one - new and nobler more than ever - Shoulder in solid stainless steel

#### Standard version

Satin stainless steel surface,  $\varnothing$  20 mm Handle length 125 mm Handle projection 56 mm Total projection 68 mm  $4 \times 90^{\circ}$  ball stop Square spindle 7 x 38 mm Fixing centres 43 mm Studs  $\varnothing$  9.5/12 mm