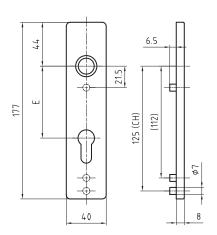

#### Standard version

Length: 177 mm
Width: 40 mm
Projection: 8 mm
Satin stainless steel
16 mm guide: Glutz glide inwards
Base plate on one side with guided cam CN
Base plate on one side with threaded cam M4 CG
Fixing centres 125 mm

### Cutout

5349.00C blind 5349.0C blank 5349.1C BB E = 72 mm, 78 mm 5349.2C RZ E = 74 mm, 78 mm 5349.3C PZ E = 72 mm, 78 mm 5349.4C WC E = 78 mm

Cutouts for lever handles: .19 for lever handles  $\varnothing$  18 mm .21 for lever handles  $\varnothing$  20 mm .23 for lever handles  $\varnothing$  22 mm