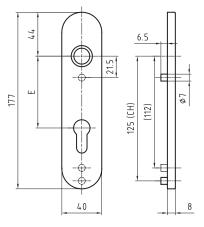

## Standard version

Length: 177 mm Width: 40 mm Projection: 8 mm Satin stainless steel 16 mm guide: Glutz glide inwards Base plate on one side with guided cam CN Base plate on one side with threaded cam M4 CG Fixing centres 125 mm

## Cutout

5350.00C blind 5350.0C blank 5350.1C BB E = 72 mm, 78 mm 5350.2C RZ E = 74 mm, 78 mm 5350.3C PZ E = 72 mm, 78 mm 5350.4C WC E = 78 mm

Cutouts for lever handles: .19 for lever handles Ø 18 mm .21 for lever handles Ø 20 mm .23 for lever handles Ø 22 mm