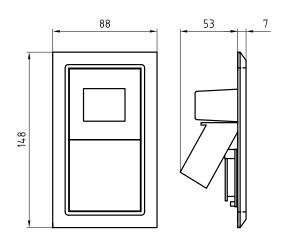

## **Product profile**

The Glutz control units are executed in elegant Feller EDIZIOdue design and can be combined with all switches, sockets and frames from the Feller range. The control units can be surface mounted or recessed and can also be installed outdoors. The optical fingerprint reader has high resolution and with its hard surface is practically indestructible.