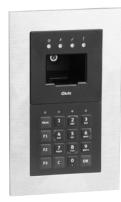

## 82170 Control units Code Finger control unit

CE

## **Product profile**

The Glutz control units are executed in elegant Feller EDIZIOdue design and can be combined with all switches, sockets and frames from the Feller range. The control units can be surface mounted or recessed and can also be installed outdoors. The optical fingerprint reader has high resolution and with its hard surface is practically indestructible.

## Standard version

Fingerprint reader with optical sensor, 4 status LEDs, automatic finger detection, sabotage monitoring, white Code keypad grey with 16 keys, 4 status LEDs, buzzer Mounting set Feller 2x1