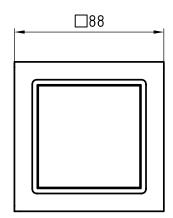

#### **Product profile**

The Glutz control units are executed in elegant Feller EDIZIOdue design and can be combined with all switches, sockets and frames from the Feller range. The control units can be surface mounted or recessed and can also be installed outdoors.