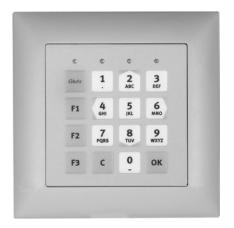

#### Standard version

Code keypad light grey with 16 keys, 4 status LEDs, buzzer. Mounting set Feller 1x1