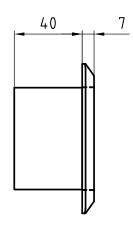

#### **Product profile**

The Glutz control units are executed in elegant Feller EDIZIOdue design and can be combined with all switches, sockets and frames from the Feller range. The control units can be surface mounted or recessed and can also be installed outdoors.