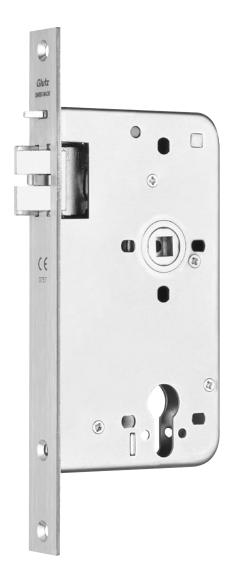

# 4828 | 4838

# Heavy duty mortice lock with anti-thrust latch

#### Standard version

With latch withdrawal
Backset 60 mm
Centres 72 mm for 4828 profilecylinder
Centres 74 mm for 4838 round cylinder
Forend 235x25 mm, rectangular (48..)
Forend satin stainless steel
Clamp follower 8 mm = 4828 or 4838

Clamp follower 8 mm = 4828 or 4838 Clamp follower 9 mm = 4828N or 4838N Anti-friction lever latch

Anti-thrust latch with control bolt